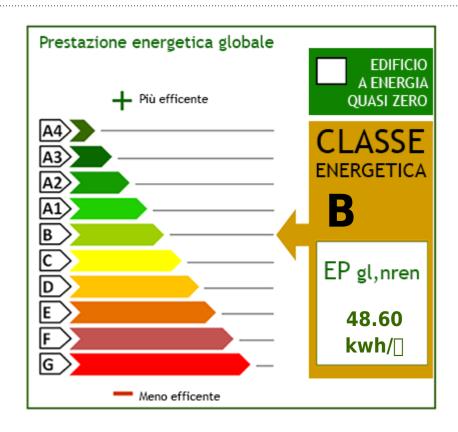

### **Property details**

Zip Code: 39031 Bedrooms: 2

Bathrooms: 2 Rooms: 3

| State of Preservation: Middling | Level: On two-levels             |
|---------------------------------|----------------------------------|
| Total floors: 4                 | <b>Heating</b> : Heating         |
| Parking: Uncovered Parking      | <b>Lift</b> : Yes                |
| Year of construction: 1994      | Current Status: Rented apartment |
| Balconies: Present              | Terrace: Present                 |
| Garden: Private                 | Kitchen: Exposed Kitchen         |
| Box: Single                     |                                  |

### **Features**

| Tv Antenna: common             | Tv SAT: common                     | Internet coverage: internet coverage to be |  |
|--------------------------------|------------------------------------|--------------------------------------------|--|
|                                |                                    | ·····checked                               |  |
| Chimney                        | Wiring: by law                     | Windows: from the time of construction     |  |
| window shutters: wooden blinds | Bathrooms: with bathtub and shower | Free/Convenzionato: free                   |  |
| Heating: district heating      | Taxation: cadastral value tax      |                                            |  |