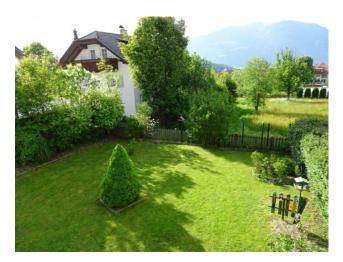

# 126 sq.m. | Bathrooms: 2 | Bedrooms: 2 | Rooms: 3

Large three-room apartment with garden in Riscone!

In a pleasant building in a central yet quiet location in Riscone, we offer an apartment on two levels with a large private garden. On the ground floor there is the sleeping area consisting of the entrance, two bedrooms, a bathroom and a balcony with panoramic views; on the lower ground floor there is the living area, a bathroom WC, a storage room, a bathroom and a beautiful garden. Close your eyes and imagine this apartment located in a exlusive area, with the interior renovated and furnished to your liking. To the house are to be added Euro 50.000 for the following belongings: a large garage and a useful outdoor parking space. The property is urbanistically free and therefore also usable as a holiday home.

### **Property details**

Zip Code: 39031 Bedrooms: 2

Bathrooms: 2 Rooms: 3

| State of Preservation: Middling | Level: On two-levels             |
|---------------------------------|----------------------------------|
| Total floors: 4                 | <b>Heating</b> : Heating         |
| Parking: Uncovered Parking      | <b>Lift</b> : Yes                |
| Year of construction: 1994      | Current Status: Rented apartment |
| Balconies: Present              | Terrace: Present                 |
| Garden: Private                 | Kitchen: Exposed Kitchen         |
| Box: Single                     |                                  |