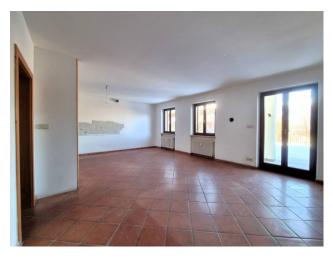

# 126 sq.m. | Bathrooms: 2 | Bedrooms: 2 | Rooms: 3

Large three-room apartment with garden in Riscone!

In a pleasant building in a central yet quiet location in Riscone, we offer an apartment on two levels with a large private garden. On the ground floor there is the sleeping area consisting of the entrance, two bedrooms, a bathroom and a balcony with panoramic views; on the lower ground floor there is the living area, a bathroom WC, a storage room, a bathroom and a beautiful garden. Close your eyes and imagine this apartment located in a exlusive area, with the interior renovated and furnished to your liking. To the house are to be added Euro 50.000 for the following belongings: a large garage and a useful outdoor parking space. The property is urbanistically free and therefore also usable as a holiday home.

### **Property details**

Zip Code: 39031 Bedrooms: 2

Bathrooms: 2 Rooms: 3

| State of Preservation: Middling | Level: On two-levels             |
|---------------------------------|----------------------------------|
| Total floors: 4                 | <b>Heating</b> : Heating         |
| Parking: Uncovered Parking      | <b>Lift</b> : Yes                |
| Year of construction: 1994      | Current Status: Rented apartment |
| Balconies: Present              | Terrace: Present                 |
| Garden: Private                 | Kitchen: Exposed Kitchen         |
| Box: Single                     |                                  |