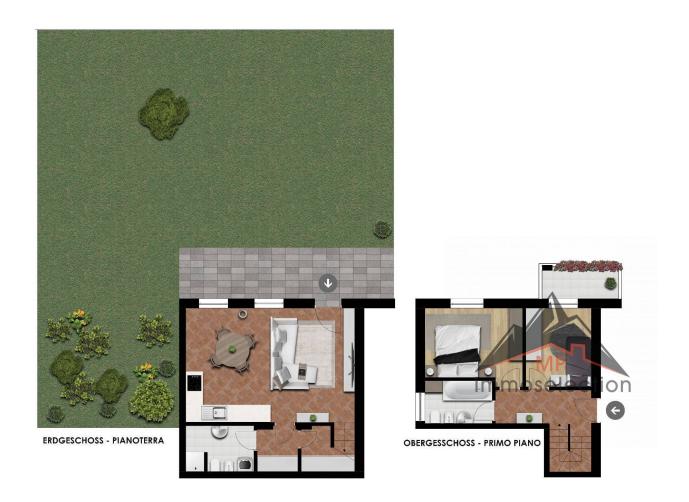

# 126 sq.m. | Bathrooms: 2 | Bedrooms: 2 | Rooms: 3

Large three-room apartment with garden in Riscone!

In a pleasant building in a central yet quiet location in Riscone, we offer an apartment on two levels with a large private garden. On the ground floor there is the sleeping area consisting of the entrance, two bedrooms, a bathroom and a balcony with panoramic views; on the lower ground floor there is the living area, a bathroom WC, a storage room, a bathroom and a beautiful garden. Close your eyes and imagine this apartment located in a exlusive area, with the interior renovated and furnished to your liking. To the house are to be added Euro 50.000 for the following belongings: a large garage and a useful outdoor parking space. The property is urbanistically free and therefore also usable as a holiday home.

### **Property details**

Zip Code: 39031 Bedrooms: 2

Bathrooms: 2 Rooms: 3

| State of Preservation: Middling | Level: On two-levels             |
|---------------------------------|----------------------------------|
| Total floors: 4                 | <b>Heating</b> : Heating         |
| Parking: Uncovered Parking      | <b>Lift</b> : Yes                |
| Year of construction: 1994      | Current Status: Rented apartment |
| Balconies: Present              | Terrace: Present                 |
| Garden: Private                 | Kitchen: Exposed Kitchen         |
| Box: Single                     |                                  |