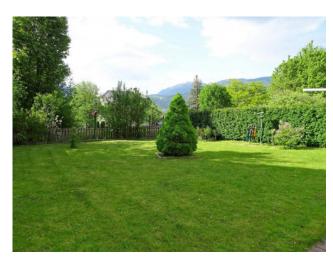

# 126 sq.m. | Bathrooms: 2 | Bedrooms: 2 | Rooms: 3

Large three-room apartment with garden in Riscone!

In a pleasant building in a central yet quiet location in Riscone, we offer an apartment on two levels with a large private garden. On the ground floor there is the sleeping area consisting of the entrance, two bedrooms, a bathroom and a balcony with panoramic views; on the lower ground floor there is the living area, a bathroom WC, a storage room, a bathroom and a beautiful garden. Close your eyes and imagine this apartment located in a exlusive area, with the interior renovated and furnished to your liking. To the house are to be added Euro 50.000 for the following belongings: a large garage and a useful outdoor parking space. The property is urbanistically free and therefore also usable as a holiday home.

### **Property details**

Zip Code: 39031 Bedrooms: 2

Bathrooms: 2 Rooms: 3

| State of Preservation: Middling | Level: On two-levels             |
|---------------------------------|----------------------------------|
| Total floors: 4                 | <b>Heating</b> : Heating         |
| Parking: Uncovered Parking      | <b>Lift</b> : Yes                |
| Year of construction: 1994      | Current Status: Rented apartment |
| Balconies: Present              | Terrace: Present                 |
| Garden: Private                 | Kitchen: Exposed Kitchen         |
| Box: Single                     |                                  |