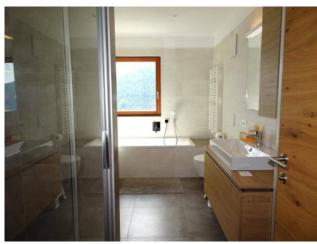

## 110 sq.m. | Bathrooms: 1 | Bedrooms: 2 | Rooms: 4

Splendid penthouse FOR RESIDENTS with breathtaking views in Rina di Marebbe

Do you want to experience of a breathtaking view in Val Badia every day? Then this spacious three-room apartment located in Rina di Marebbe is for you.

The recently built property is certified Klimahouse A and is in excellent condition. Characterized by excellent finishes and customizations, it consists of a large and cozy living area with kitchen and a beautiful brick stove to enjoy the pleasant natural heat of the wood, two large bedrooms, an elegant bathroom and windows, a comfortable entrance area with wardrobe space, a balcony and a terrace.

## **Features**

| Tv Antenna: common                                       | Tv SAT: common                            | Chimney                            |
|----------------------------------------------------------|-------------------------------------------|------------------------------------|
| Wiring: by law                                           | window shutters: electric roller shutters | Bathrooms: with bathtub and shower |
| Free/Convenzionato: convenzionato (only for Heating: oil |                                           | Taxation: cadastral value tax      |
| local people)                                            |                                           |                                    |