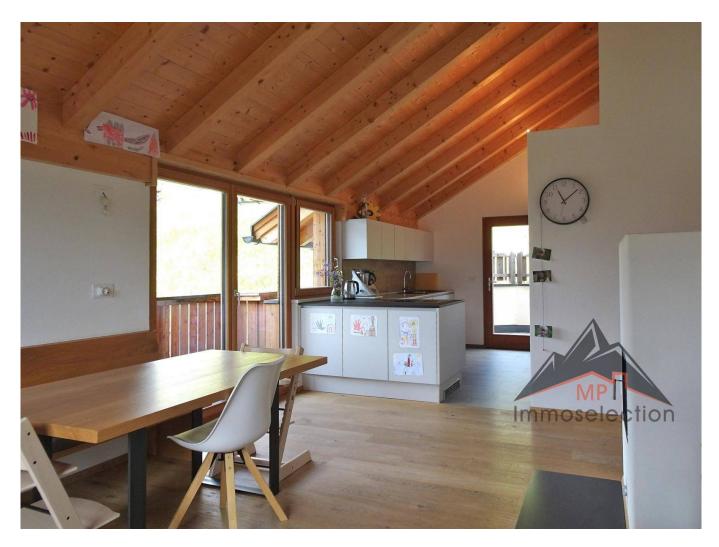

## 110 sq.m. | Bathrooms: 1 | Bedrooms: 2 | Rooms: 4

Splendid penthouse FOR RESIDENTS with breathtaking views in Rina di Marebbe

Do you want to experience of a breathtaking view in Val Badia every day? Then this spacious three-room apartment located in Rina di Marebbe is for you.

The recently built property is certified Klimahouse A and is in excellent condition. Characterized by excellent finishes and customizations, it consists of a large and cozy living area with kitchen and a beautiful brick stove to enjoy the pleasant natural heat of the wood, two large bedrooms, an elegant bathroom and windows, a comfortable entrance area with wardrobe space, a balcony and a terrace.