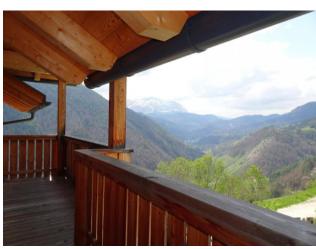

## 110 sq.m. | Bathrooms: 1 | Bedrooms: 2 | Rooms: 4

Splendid penthouse FOR RESIDENTS with breathtaking views in Rina di Marebbe

Do you want to experience of a breathtaking view in Val Badia every day? Then this spacious three-room apartment located in Rina di Marebbe is for you.

The recently built property is certified Klimahouse A and is in excellent condition. Characterized by excellent finishes and customizations, it consists of a large and cozy living area with kitchen and a beautiful brick stove to enjoy the pleasant natural heat of the wood, two large bedrooms, an elegant bathroom and windows, a comfortable entrance area with wardrobe space, a balcony and a terrace.