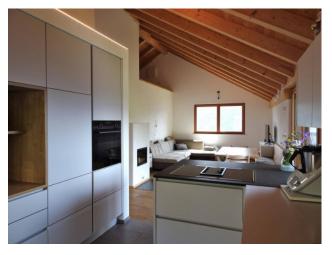

The recently built property is certified Klimahouse A and is in excellent condition. Characterized by excellent finishes and customizations, it consists of a large and cozy living area with kitchen and a beautiful brick stove to enjoy the pleasant natural heat of the wood, two large bedrooms, an elegant bathroom and windows, a comfortable entrance area with wardrobe space, a balcony and a terrace.

The apartment is sold partly furnished (kitchen and other built-in furniture are included)

The garage with adjoining cellar for € 25.000 completes the offer.

The property is reserved for residents and for those who have a job in South Tyrol.