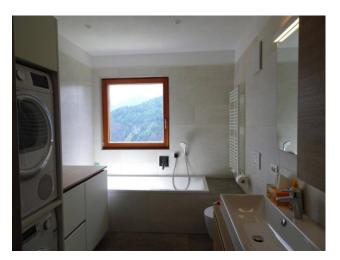

## 110 sq.m. | Bathrooms: 1 | Bedrooms: 2 | Rooms: 4

Splendid penthouse FOR RESIDENTS with breathtaking views in Rina di Marebbe

Do you want to experience of a breathtaking view in Val Badia every day? Then this spacious three-room apartment located in Rina di Marebbe is for you.

The recently built property is certified Klimahouse A and is in excellent condition. Characterized by excellent finishes and customizations, it consists of a large and cozy living area with kitchen and a beautiful brick stove to enjoy the pleasant natural heat of the wood, two large bedrooms, an elegant bathroom and windows, a comfortable entrance area with wardrobe space, a balcony and a terrace.

## **Features**

| Tv Antenna: common                                       | Tv SAT: common                            | Chimney                            |
|----------------------------------------------------------|-------------------------------------------|------------------------------------|
| Wiring: by law                                           | window shutters: electric roller shutters | Bathrooms: with bathtub and shower |
| Free/Convenzionato: convenzionato (only for Heating: oil |                                           | Taxation: cadastral value tax      |
| local people)                                            |                                           |                                    |