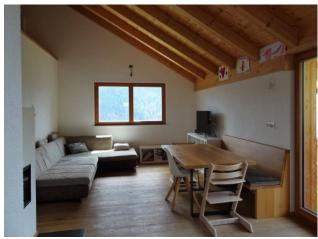

## 110 sq.m. | Bathrooms: 1 | Bedrooms: 2 | Rooms: 4

Splendid penthouse FOR RESIDENTS with breathtaking views in Rina di Marebbe

Do you want to experience of a breathtaking view in Val Badia every day? Then this spacious three-room apartment located in Rina di Marebbe is for you.

The recently built property is certified Klimahouse A and is in excellent condition. Characterized by excellent finishes and customizations, it consists of a large and cozy living area with kitchen and a beautiful brick stove to enjoy the pleasant natural heat of the wood, two large bedrooms, an elegant bathroom and windows, a comfortable entrance area with wardrobe space, a balcony and a terrace.