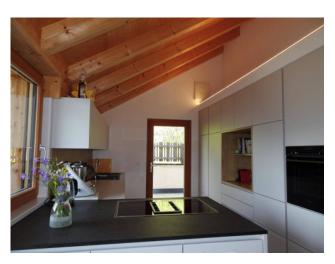

The recently built property is certified Klimahouse A and is in excellent condition. Characterized by excellent finishes and customizations, it consists of a large and cozy living area with kitchen and a beautiful brick stove to enjoy the pleasant natural heat of the wood, two large bedrooms, an elegant bathroom and windows, a comfortable entrance area with wardrobe space, a balcony and a terrace.

The apartment is sold partly furnished (kitchen and other built-in furniture are included)

The garage with adjoining cellar for € 25.000 completes the offer.

The property is reserved for residents and for those who have a job in South Tyrol.