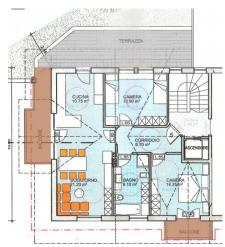

## 110 sq.m. | Bathrooms: 1 | Bedrooms: 2 | Rooms: 4

Splendid penthouse FOR RESIDENTS with breathtaking views in Rina di Marebbe

Do you want to experience of a breathtaking view in Val Badia every day? Then this spacious three-room apartment located in Rina di Marebbe is for you.

The recently built property is certified Klimahouse A and is in excellent condition. Characterized by excellent finishes and customizations, it consists of a large and cozy living area with kitchen and a beautiful brick stove to enjoy the pleasant natural heat of the wood, two large bedrooms, an elegant bathroom and windows, a comfortable entrance area with wardrobe space, a balcony and a terrace.

## **Property details**

Zip Code: 39030Bedrooms: 2Bathrooms: 1Rooms: 4State of Preservation: ExcellentLevel: TopTotal floors: 2Heating: HeatingLift: YesYear of construction: 2019Building Costs: € 200Balconies: PresentTerrace: PresentKitchen: Exposed Kitchen