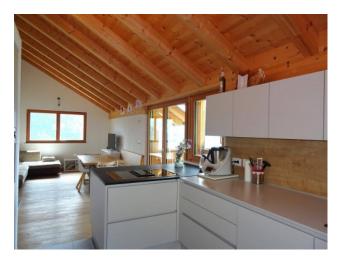

The recently built property is certified Klimahouse A and is in excellent condition. Characterized by excellent finishes and customizations, it consists of a large and cozy living area with kitchen and a beautiful brick stove to enjoy the pleasant natural heat of the wood, two large bedrooms, an elegant bathroom and windows, a comfortable entrance area with wardrobe space, a balcony and a terrace.