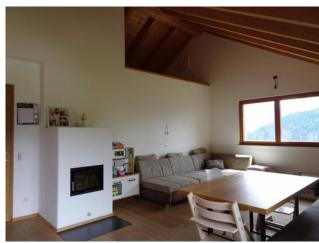

## 110 sq.m. | Bathrooms: 1 | Bedrooms: 2 | Rooms: 4

Splendid penthouse FOR RESIDENTS with breathtaking views in Rina di Marebbe

Do you want to experience of a breathtaking view in Val Badia every day? Then this spacious three-room apartment located in Rina di Marebbe is for you.

The recently built property is certified Klimahouse A and is in excellent condition. Characterized by excellent finishes and customizations, it consists of a large and cozy living area with kitchen and a beautiful brick stove to enjoy the pleasant natural heat of the wood, two large bedrooms, an elegant bathroom and windows, a comfortable entrance area with wardrobe space, a balcony and a terrace.